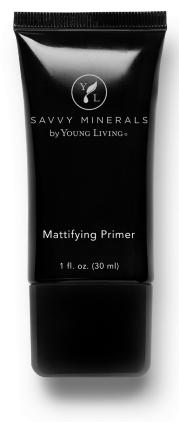

# Savvy Minerals by Young Living® MATTIFYING PRIMER

Product Size: 30 ml

Item No.: 31046

Our Savvy Minerals by Young Living<sup>®</sup> Mattifying Primer helps keep shine to a minimum, so the flawless finish of your makeup can last all day long! Formulated with Manuka and Tea Tree essential oils, this skin-loving primer gives oily skin a matte finish and adds long-lasting wear to your foundation while helping reduce the appearance of imperfections. Silky to apply, our new mattifying primer helps blur and smooth fine lines and provides an even surface for foundation to adhere to, helping to extend the wear of your makeup.